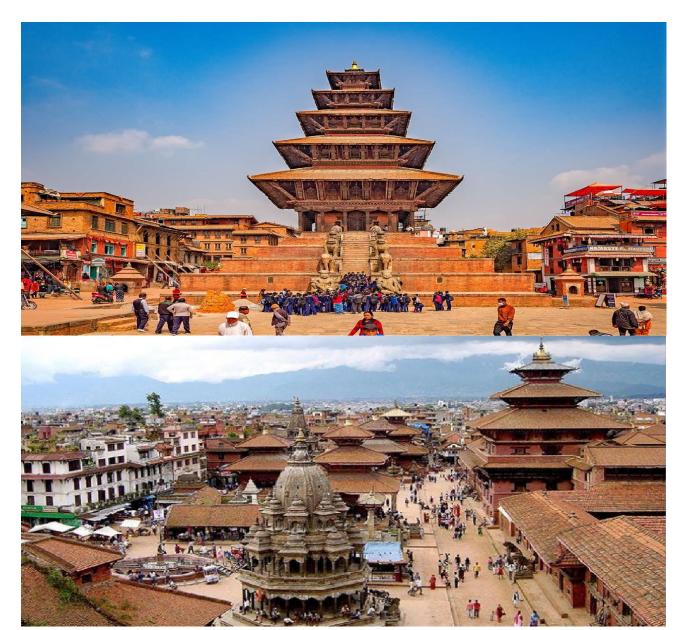

### **DAY 02: KATHMANDU SIGHTSEEING**

After breakfast start full day sightseeing of Kathmandu valley which includes, Pashupatinath temple, Boudhanath Stupa (Temple of Buddhist), Soyambunath Stupa (Monkey Temple) from there we can view Kathmandu valley), Durbar Square(Historical Temple and living god house) drop Hotel & overnight stay at hotel. Breakfast, Lunch & Dinner included.