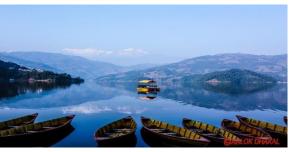

### **DAY 04: POKHARA SIGHTSEEING**

Wake up early to watch the gorgeous peaks during sunrise & the marvelous view from Hotel, a charming city & After breakfast, proceed for a half day city tour of Pokhara including Dave's fall, Gupteswar Cave, Bindhabasini temple, Seti River, Pokhara Museum and enjoy boating on Fewa lake. Overnight at Hotel. Breakfast, Lunch & Dinner included.