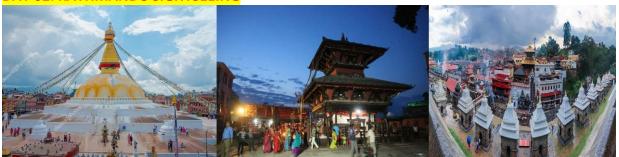

### **DAY 02: KATHMANDU SIGHTSEEING**

After breakfast start full day sightseeing of Kathmandu valley which includes, Pashupatinath temple, Boudhanath Stupa (Temple of Buddhist), Soyambunath Stupa (Monkey Temple) from there we can view Kathmandu valley), Durbar Square(Historical Temple and living god house) drop Hotel & overnight stay at hotel. Breakfast, Lunch & Dinner included.