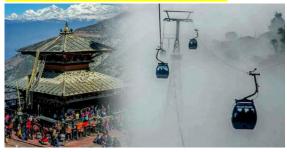

### DAY 03: KATHMANDU- POKHARA

After breakfast and check out from the Hotel and proceed on a scenic drive to Pokhara. Enroute enjoy cable car ride to Manakamana Darshan for 2 Hours & continue drive 3 Hours to Pokhara. Evening arrive Pokhara and check-in the Hotel Overnight at hotel in Pokhara. Breakfast, Lunch & Dinner included.