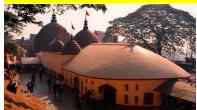

#### DAY 01: ARRIVAL AT GUWAHATI & TRANSFER TO SHILLONG

Welcome & Assistance on arrival in Guwahati Airport. Visit to Kamakhya Temple - one of the oldest of the 51 Shakti Pithas Situated on the Nilachal Hill in western part of Guwahati city in Assam, India, it is the main temple in a complex of individual temples dedicated to the ten Mahavidyas. Later, Drive to Shillong - Being the capital and hill station of Meghalaya, also known as "The Abode of Clouds", often as "Scotland of the East", one of the smallest states in India. Enroute enjoy the scenic beauty of Umium Lake.At Evening, explore the Famous Local Market Place at Police Bazaar. Overnight stay at Shillong.