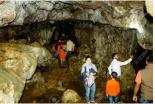

#### **DAY 02: CHERRAPUNJEE EXCURSION**

At Sohra, stop at the Duwan Sing Syiem view point for mesmerizing views of the Hills. In Cherrapunjee be witness to the gorgeous Seven Sisters Falls and Nohkalikai Falls. Later take a soft cave walk inside the Mawsmai Cave. The limestone cave is a natural wonder with innumerable formations inside it. Visit Thankarang Park. Later drive back to Shillong. Overnight stay at Shillong.