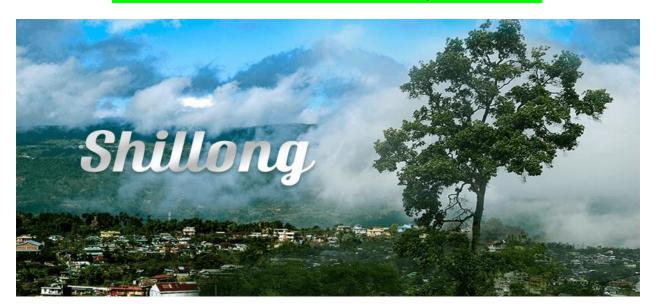

## **SHILLONG:**

Shillong is a hill station in northeast India and capital of the state of Meghalaya. It's known for the manicured gardens at Lady Hydari Park. Nearby, Ward's Lake is surrounded by walking trails. North, the Don Bosco Centre for Indigenous Cultures features displays on the region's native people. Waterfalls include the Elephant Falls to the southwest. East of here, forested Shillong Peak offers city views.