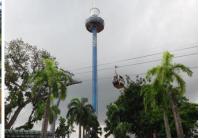

After Breakfast proceed to Singapore City Tour. After Lunch at Indian restaurant proceed to Sentosa Island. Sentosa Island is an island resort off Singapore's southern coast, connected to the city by road, cable car, pedestrian boardwalk and monorail. By Sentosa Station, Tiger Sky Tower has panoramic views that can stretch as far as Indonesia. Later in the evening have your dinner at local Indian restaurant then back to hotel and overnight stay at Singapore.