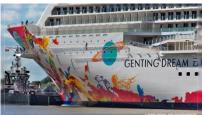

## **Day 4 Singapore Cruise Terminal Drop:**

After Breakfast checkout from Hotel. Leisure at your own activities. Lunch at Local Indian Restaurant. In the evening drop at Singapore Cruise Terminal. Whole Night journey in Cruise.

## Day 5 Whole day in Singapore Cruise:

On the next day arrival at Port Dickson. Departure from Port Dickson Whole Night journey in Cruise.

**Day 6 Arrival at Singapore Cruise Terminal:** 

On the next day arrival at Singapore Cruise Terminal. Pick up the guest from Singapore Cruise Terminal and proceed to Singapore Airport Drop for your return journey.