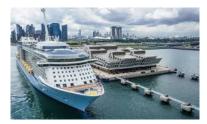

## **Day 4 Singapore Cruise Terminal Drop:**

After Breakfast checkout from Hotel. Leisure at your own activities. Lunch at Local Indian Restaurant. In the evening drop at Singapore Cruise Terminal. Whole Night journey in Cruise.

## Day 5 Whole day in Singapore Cruise:

On the next day arrival at Port Dickson. Departure from Port Dickson Whole Night journey in Cruise.

**Day 6 Arrival at Singapore Cruise Terminal:** 

On the next day arrival at Singapore Cruise Terminal. Pick up the guest from Singapore Cruise Terminal and proceed to Singapore Airport Drop for your return journey.